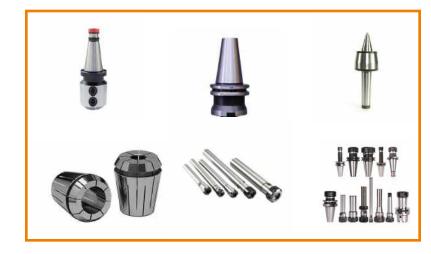

## **Product Range**

- Precision Tool Holders (BT, SK, ISO, HSK)
- Precision ER Collet Chuck.
- High Speed Revolving Center.
- Shrink Fit Adaptor (Cylindrical Shank)
- Reduction CNC Sleeves.
- Swift Change Drilling And Tapping Chuck
- Adjustable Adaptors.
- Long Milling Arbor & Turret Socket. Accessories